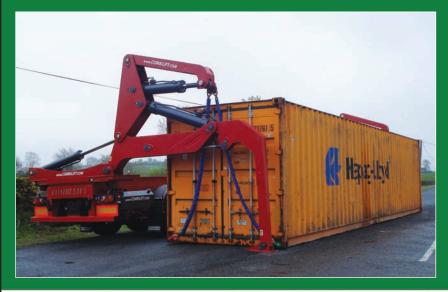

## CONTAINER LIFTER

- Reduce COST by eliminating trailers waiting to get offloaded
- Reduce COST by eliminating the need for loading ramps
- Eliminates crane hire COST on sites
- Capable of lifting up to 35 tonnes
- Capable of lifting 20′, 30′ & 40′
  containers
- Capable of lifting 2 x 20' containers
- Offloading possible onto ground
- Offloading possible from one trailer to another
- Offloading time 2 minutes
- Facilitates SAFER ground level loading and unloading
- Onboard power unit and remote control operation as standard

## CONTAINER LIFTER

www.COMBiLiFT.com