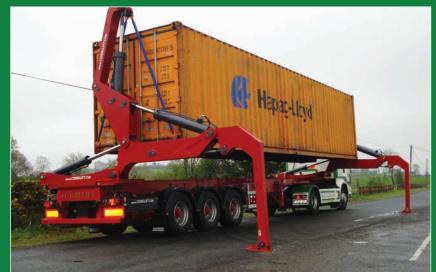

## CONTAINER LIFTER

- Reduce COST by eliminating trailers waiting to get offloaded
- Reduce COST by eliminating the need for loading ramps
- Eliminates crane hire COST on sites
- Capable of lifting up to 35 tonnes
- Capable of lifting 20′, 30′ & 40′
  containers
- Capable of lifting 2 x 20' containers
- Offloading possible onto ground
- Offloading possible from one trailer to another
- Offloading time 2 minutes
- Facilitates SAFER ground level loading and unloading
- Onboard power unit and remote control operation as standard

## CONTAINER LIFTER

www.COMBiLiFT.com