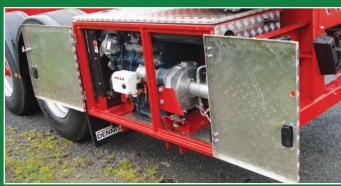

## CONTAINER LIFTER

- Reduce COST by eliminating trailers waiting to get offloaded
- Reduce COST by eliminating the need for loading ramps
- Eliminates crane hire COST on sites
- Capable of lifting up to 35 tonnes
- Capable of lifting 20′, 30′ & 40′
  containers
- Capable of lifting 2 x 20' containers
- Offloading possible onto ground
- Offloading possible from one trailer to another
- Offloading time 2 minutes
- Facilitates SAFER ground level loading and unloading
- Onboard power unit and remote control operation as standard