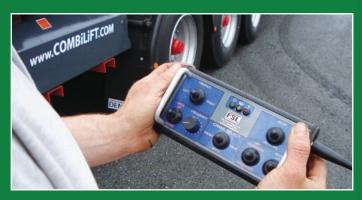

## CONTAINER LIFTER

- Reduce COST by eliminating trailers waiting to get offloaded
- Reduce COST by eliminating the need for loading ramps
- Eliminates crane hire COST on sites
- Capable of lifting up to 35 tonnes
- Capable of lifting 20′, 30′ & 40′
  containers
- Capable of lifting 2 x 20' containers
- Offloading possible onto ground
- Offloading possible from one trailer to another
- Offloading time 2 minutes
- Facilitates SAFER ground level loading and unloading
- Onboard power unit and remote control operation as standard