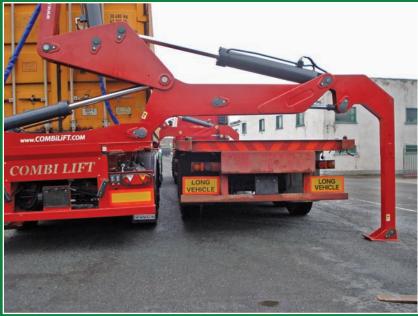

## CONTAINER LIFTER

- Reduce COST by eliminating trailers waiting to get offloaded
- Reduce COST by eliminating the need for loading ramps
- Eliminates crane hire COST on sites
- Capable of lifting up to 35 tonnes
- Capable of lifting 20′, 30′ & 40′
  containers
- Capable of lifting 2 x 20' containers
- Offloading possible onto ground
- Offloading possible from one trailer to another
- Offloading time 2 minutes
- Facilitates SAFER ground level loading and unloading
- Onboard power unit and remote control operation as standard

## CONTAINER LIFTER

www.COMBiLiFT.com