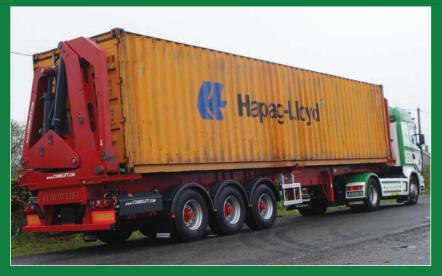

## CONTAINER LIFTER

- Reduce COST by eliminating trailers waiting to get offloaded
- Reduce COST by eliminating the need for loading ramps
- Eliminates crane hire COST on sites
- Capable of lifting up to 35 tonnes
- Capable of lifting 20′, 30′ & 40′
  containers
- Capable of lifting 2 x 20' containers
- Offloading possible onto ground
- Offloading possible from one trailer to another
- Offloading time 2 minutes
- Facilitates SAFER ground level loading and unloading
- Onboard power unit and remote control operation as standard

## CONTAINER LIFTER

www.COMBiLiFT.com