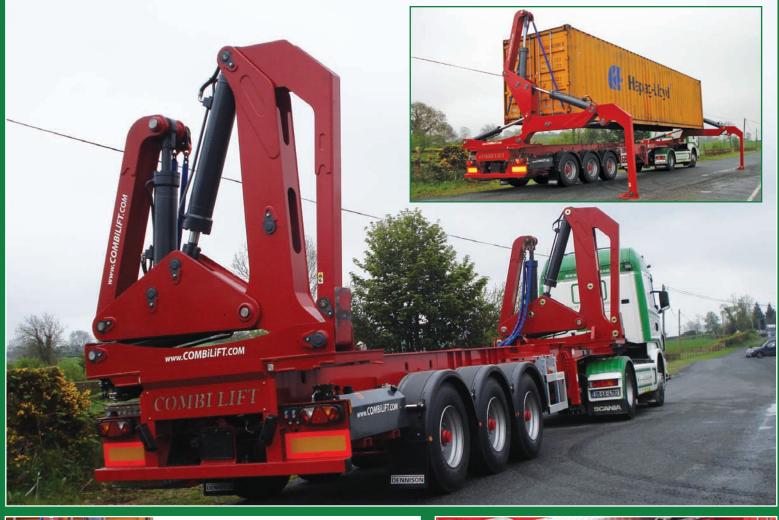

## CONTAINER LIFTER

- Reduce COST by eliminating trailers waiting to get offloaded
- Reduce COST by eliminating the need for loading ramps
- Eliminates crane hire COST on sites
- Capable of lifting up to 35 tonnes
- Capable of lifting 20′, 30′ & 40′
  containers
- Capable of lifting 2 x 20' containers
- Offloading possible onto ground
- Offloading possible from one trailer to another
- Offloading time 2 minutes
- Facilitates SAFER ground level loading and unloading
- Onboard power unit and remote control operation as standard

## CONTAINER LIFTER

www.COMBiLiFT.com